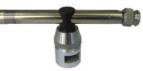

#### Dummy Microphone

**M001:** Specially designed for use with ICCP preamplifier to test the back-ground noise of the system.

**FC002:** Used for fixing the microphones to the fixture such as the MF710/720. it can also help to adjust the position of the microphone on the fixture.