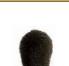

#### Dummy Microphone

**M001:** Specially designed for use with ICCP preamplifier to test the back-ground noise of the system.

**FC002:** Used for fixing the microphones to the fixture such as the MF710/720. it can also help to adjust the position of the microphone on the fixture.