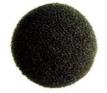

#### Windscreen

**WS002-9:** 90 mm diameter, spherical windscreen for 1/2" microphones.

**WS002-5:** 50 mm diameter, spherical windscreen for 1/2" microphones. Also available is 50 mm diameter windscreen for 1/4" microphones.

**WS002-3:** Elliptical windscreen for 1/2" microphones.

Microphone Adaptor for Preamplifier

**TA042:** Adaptor for 1/4" microphone and 1/2" preamplifier.